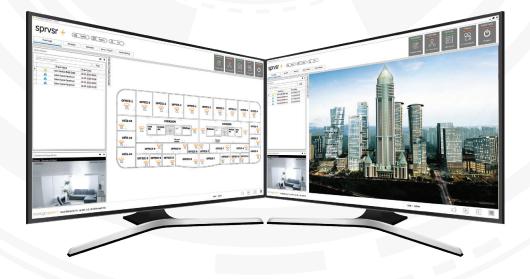

The Mavili Fire Alarm System is an intelligent, addressable fire alarm system, often used in large and medium-sized projects and intelligent buildings. Smoke detectors, heat sensors, and multi-sensor detectors identify hazards and send alerts to SPRVSR+ which indicates the location of the fire.

CathexisVision further improves reaction time in emergency situations by providing automatic system actions in response to events received from the integration. These include notifications, alarms, recording nearby cameras, and the option to control the SPRVSR+ graphical interface with a Focus tool, which locates the incident quickly.

# **Integrated Solution**

Enhancing efficiency and effectiveness to address your security challenges.

Video

Event triggers

Map interface

Off-site and multi-site monitoring

- · Connection State
- Fire Event Information
   Time, Date, Alarm
   Description, Map, Device
   Location, Device Name,
   Device Code, Device ID,
   Network, Panel, Loop, Zone
- Focus Command
   Centre the map in SPRVSR+