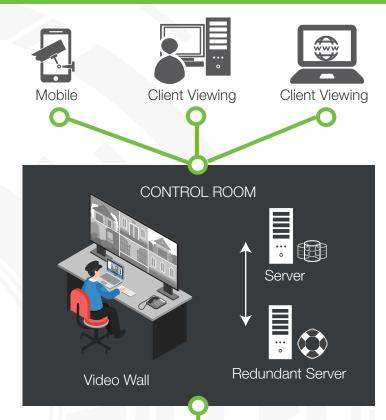

CathexisVision further improves reaction time in emergency situations by providing automatic system actions in response to events received from the integration. These include notifications, alarms, recording nearby cameras, and the option to control the SPRVSR+ graphical interface with a Focus tool, which locates the incident quickly.

CathexisVision offers operators and managers a powerful feature set that includes user-friendly databases of all events, saved together with associated video footage, as well as efficient monitoring tools for improved real-time reactions.

# **Integrated Solution**

Enhancing efficiency and effectiveness to address your security challenges.

Video

Event triggers

Map interface

Off-site and multi-site monitoring

- · Connection State
- Fire Event Information
   Time, Date, Alarm
   Description, Map, Device
   Location, Device Name,
   Device Code, Device ID,
   Network, Panel, Loop, Zone
- Focus Command
   Centre the map in SPRVSR+